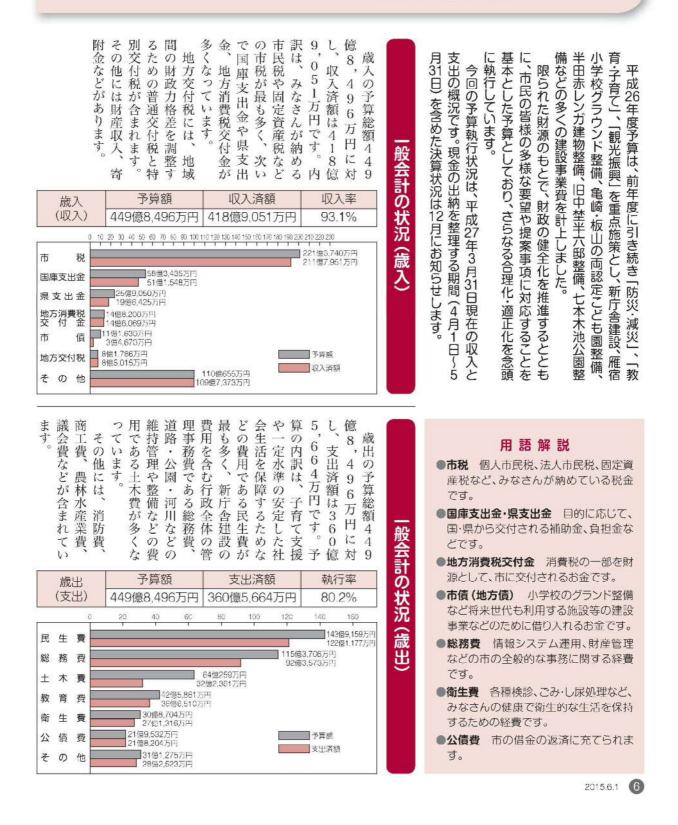

6/1(月)から予約受付開始! #LCは##B#レンガ選集ホームページへ www.handa-akarenga.jp

【問合わせ】観光課 ☎84-0689

半田赤レンガ建物 指定管理者 株式会社JTBプロモーション ☎24-7031 (7月1日より開通)

【問合わせ】財政課 284-0617

News & Info

PICK UP 情報① 市民のみなさんにお知らせしたい情報を拡大して掲載しています。

| <ul> <li>半田市の財産</li> <li>●土地(道路、学校等の土地も含む):<br/>5,702,759.38㎡</li> <li>●基金(未収金などを含む):<br/>84億5,468万円</li> <li>●建物: 430,754.45㎡</li> <li>●有価証券・出資金: 7億440万円</li> </ul> | ています。<br>ています。<br>ています。 | もって、寺宦の歳出こをてる<br>置するもので、特定の歳入を<br>と区別して経理するために設<br>にするため、一般の歳入歳出<br>にするため、一般の歳入歳出 | <ul> <li>23663</li> <li>3667円、支出</li> <li>37400</li> <li>3663</li> <li>3740</li> <li>3740<th>別会計<br/>(11事</th></li></ul> | 別会計<br>(11事    |
|-----------------------------------------------------------------------------------------------------------------------------------------------------------------------|-------------------------|-----------------------------------------------------------------------------------|------------------------------------------------------------------------------------------------------------------------------------------------------------------------------------------------------------------------------------------------------------------------------------------------------------------------------------------------------------------------------------------------------------------------------------------------------------------------------------------------------------------------------------------------------------------------------------------------------------------------------------------------------------------------------------------------------------------------------------------------------------------------------------------------------------------------------------------------------------------------------------------------------------------------------------------------------------------------------------------------------------------------------------------------------------------------------------------------------------------------------------------------------------------------------------------------------------------------------------------------------------------------------------------------------------------------------------------------------------------------------------------------------------------------------------------------------------------------------------------------------------------------------------------------------------------------------------------------------------------------------------------------------------------------------------|----------------|
| 半田市の人口・世帯・面積                                                                                                                                                          | 区分                      | 予算額                                                                               | 収入済額                                                                                                                                                                                                                                                                                                                                                                                                                                                                                                                                                                                                                                                                                                                                                                                                                                                                                                                                                                                                                                                                                                                                                                                                                                                                                                                                                                                                                                                                                                                                                                                                                                                                               | 収入率            |
| 十田川の人口・世界・回視                                                                                                                                                          |                         | 5 51 64                                                                           | 支出済額<br>101億1,000万円                                                                                                                                                                                                                                                                                                                                                                                                                                                                                                                                                                                                                                                                                                                                                                                                                                                                                                                                                                                                                                                                                                                                                                                                                                                                                                                                                                                                                                                                                                                                                                                                                                                                | 執行率 93.7%      |
| ●人口:118.685人                                                                                                                                                          | 国民健康保険事業                | 108億211万円                                                                         | 101億1,969万円<br>100億1,487万円                                                                                                                                                                                                                                                                                                                                                                                                                                                                                                                                                                                                                                                                                                                                                                                                                                                                                                                                                                                                                                                                                                                                                                                                                                                                                                                                                                                                                                                                                                                                                                                                                                                         | 93.7%          |
| ●世帯:48,602世帯                                                                                                                                                          | A 700 0000 - 1 100      |                                                                                   | 59億7,734万円                                                                                                                                                                                                                                                                                                                                                                                                                                                                                                                                                                                                                                                                                                                                                                                                                                                                                                                                                                                                                                                                                                                                                                                                                                                                                                                                                                                                                                                                                                                                                                                                                                                                         | 83.2%          |
| ●面積: 47.42km                                                                                                                                                          | 介護保険事業                  | 71億8,183万円                                                                        | 64億6,143万円                                                                                                                                                                                                                                                                                                                                                                                                                                                                                                                                                                                                                                                                                                                                                                                                                                                                                                                                                                                                                                                                                                                                                                                                                                                                                                                                                                                                                                                                                                                                                                                                                                                                         | 90.0%          |
| Carolanda de Estre addición                                                                                                                                           | 下水道事業                   | 48億279万円                                                                          | 30億8,078万円                                                                                                                                                                                                                                                                                                                                                                                                                                                                                                                                                                                                                                                                                                                                                                                                                                                                                                                                                                                                                                                                                                                                                                                                                                                                                                                                                                                                                                                                                                                                                                                                                                                                         | 64.1%          |
| (※平成27年3月31日現在)                                                                                                                                                       | 小小坦争未                   | 10[82/07]1]                                                                       | 42億9,010万円                                                                                                                                                                                                                                                                                                                                                                                                                                                                                                                                                                                                                                                                                                                                                                                                                                                                                                                                                                                                                                                                                                                                                                                                                                                                                                                                                                                                                                                                                                                                                                                                                                                                         | 89.3%          |
|                                                                                                                                                                       | 後期高齢者医療事業               | 12億1,379万円                                                                        | 11億4,413万円<br>10億7,845万円                                                                                                                                                                                                                                                                                                                                                                                                                                                                                                                                                                                                                                                                                                                                                                                                                                                                                                                                                                                                                                                                                                                                                                                                                                                                                                                                                                                                                                                                                                                                                                                                                                                           | 94.3%<br>88.8% |
|                                                                                                                                                                       | 乙川中部土地                  |                                                                                   | 2億33万円                                                                                                                                                                                                                                                                                                                                                                                                                                                                                                                                                                                                                                                                                                                                                                                                                                                                                                                                                                                                                                                                                                                                                                                                                                                                                                                                                                                                                                                                                                                                                                                                                                                                             | 21.6%          |
| 市民一人あたりの負担状況                                                                                                                                                          | 区画整理事業                  | 9億2,679万円                                                                         | 5億342万円                                                                                                                                                                                                                                                                                                                                                                                                                                                                                                                                                                                                                                                                                                                                                                                                                                                                                                                                                                                                                                                                                                                                                                                                                                                                                                                                                                                                                                                                                                                                                                                                                                                                            | 54.3%          |
| ●市税:17万8,451円                                                                                                                                                         | 知多半田駅前土地                | 6億8.714万円                                                                         | 191万円                                                                                                                                                                                                                                                                                                                                                                                                                                                                                                                                                                                                                                                                                                                                                                                                                                                                                                                                                                                                                                                                                                                                                                                                                                                                                                                                                                                                                                                                                                                                                                                                                                                                              | 0.3%           |
| ●地方債:48万2.318円                                                                                                                                                        | 区画整理事業                  | 01息0,714万円                                                                        | 6億5,774万円                                                                                                                                                                                                                                                                                                                                                                                                                                                                                                                                                                                                                                                                                                                                                                                                                                                                                                                                                                                                                                                                                                                                                                                                                                                                                                                                                                                                                                                                                                                                                                                                                                                                          | 95.7%          |
|                                                                                                                                                                       | 学校給食                    | 5億85万円                                                                            | 4億6,979万円                                                                                                                                                                                                                                                                                                                                                                                                                                                                                                                                                                                                                                                                                                                                                                                                                                                                                                                                                                                                                                                                                                                                                                                                                                                                                                                                                                                                                                                                                                                                                                                                                                                                          | 93.8%          |
| (前年同期51万4,732円)                                                                                                                                                       | A MARCHINE              |                                                                                   | 4億5,149万円                                                                                                                                                                                                                                                                                                                                                                                                                                                                                                                                                                                                                                                                                                                                                                                                                                                                                                                                                                                                                                                                                                                                                                                                                                                                                                                                                                                                                                                                                                                                                                                                                                                                          | 90.1%          |
| ※市税負担額は、平成26年度の市税の                                                                                                                                                    | 中小企業従業員退職金<br>等福祉共済事業   | 1億8,663万円                                                                         | 1億1,920万円<br>1億3,382万円                                                                                                                                                                                                                                                                                                                                                                                                                                                                                                                                                                                                                                                                                                                                                                                                                                                                                                                                                                                                                                                                                                                                                                                                                                                                                                                                                                                                                                                                                                                                                                                                                                                             | 63.9%<br>71.7% |
| 収入済額を人口で割ったものです。ま                                                                                                                                                     |                         |                                                                                   | 2,036万円                                                                                                                                                                                                                                                                                                                                                                                                                                                                                                                                                                                                                                                                                                                                                                                                                                                                                                                                                                                                                                                                                                                                                                                                                                                                                                                                                                                                                                                                                                                                                                                                                                                                            | 63.4%          |
| た、地方債負担額は、平成27年3月31                                                                                                                                                   | 駐車場事業                   | 3,209万円                                                                           | 2,819万円                                                                                                                                                                                                                                                                                                                                                                                                                                                                                                                                                                                                                                                                                                                                                                                                                                                                                                                                                                                                                                                                                                                                                                                                                                                                                                                                                                                                                                                                                                                                                                                                                                                                            | 87.8%          |
| 日時点の、土地開発公社の借入額を                                                                                                                                                      | 南于共山市界                  | 1.659万円                                                                           | 660万円                                                                                                                                                                                                                                                                                                                                                                                                                                                                                                                                                                                                                                                                                                                                                                                                                                                                                                                                                                                                                                                                                                                                                                                                                                                                                                                                                                                                                                                                                                                                                                                                                                                                              | 39.8%          |
| 含んだ地方債残高を人口で割ったも                                                                                                                                                      | 黑石墓地事業                  | 1,059万円                                                                           | 1.640万円                                                                                                                                                                                                                                                                                                                                                                                                                                                                                                                                                                                                                                                                                                                                                                                                                                                                                                                                                                                                                                                                                                                                                                                                                                                                                                                                                                                                                                                                                                                                                                                                                                                                            | 98.9%          |
| のです。地方債負担額は、昨年度と比                                                                                                                                                     | モーターボート                 | 1,254万円                                                                           | 753万円                                                                                                                                                                                                                                                                                                                                                                                                                                                                                                                                                                                                                                                                                                                                                                                                                                                                                                                                                                                                                                                                                                                                                                                                                                                                                                                                                                                                                                                                                                                                                                                                                                                                              | 60.0%          |
| 較して、市民一人あたり32,414円減                                                                                                                                                   | 競走事業                    | 1,201/1                                                                           | 30万円                                                                                                                                                                                                                                                                                                                                                                                                                                                                                                                                                                                                                                                                                                                                                                                                                                                                                                                                                                                                                                                                                                                                                                                                                                                                                                                                                                                                                                                                                                                                                                                                                                                                               | 2.4%           |
| っています。                                                                                                                                                                | 合 計                     | 263億6,315万円                                                                       | 211億4,766万円                                                                                                                                                                                                                                                                                                                                                                                                                                                                                                                                                                                                                                                                                                                                                                                                                                                                                                                                                                                                                                                                                                                                                                                                                                                                                                                                                                                                                                                                                                                                                                                                                                                                        | 80.2%          |
|                                                                                                                                                                       |                         |                                                                                   | 236億3,621万円                                                                                                                                                                                                                                                                                                                                                                                                                                                                                                                                                                                                                                                                                                                                                                                                                                                                                                                                                                                                                                                                                                                                                                                                                                                                                                                                                                                                                                                                                                                                                                                                                                                                        | 89.7%          |

| 2    | 区分      |    | 予算額         | 執行額         | 執行率   | なそ支の 病のやいを ──<br>  どのの事表院で条事原企 ──                                                                                                             |
|------|---------|----|-------------|-------------|-------|-----------------------------------------------------------------------------------------------------------------------------------------------|
|      | 収益的     | 収入 | 124億8,928万円 | 123億8,676万円 | 99.2% |                                                                                                                                               |
| 病院事業 | 4211109 | 支出 | 124億6,154万円 | 122億9,339万円 | 98.7% | か業とのの業半にをと会業                                                                                                                                  |
| 的抗争未 | 28-1-05 | 収入 | 5億1,933万円   | 4億9,181万円   | 94.7% | <b>企業会計の状況</b><br>業会計とは、独立業の経営活動になかる収支のにあたりた<br>事業に必要な施設の<br>では水道事<br>業に必要な施設の<br>たとで、資本的収支とは、独立採<br>で、資本的収支とは、独立採<br>に必要な施設の<br>支とで、資本的収支とり、 |
|      | 資本的     | 支出 | 8億2,721万円   | 8億577万円     | 97.4% | る必、営益こ市づ営ると<br>安資活的にでいす金は、計                                                                                                                   |
|      | 収益的     | 収入 | 22億9,004万円  | 22億3,836万円  | 97.7% | ○必、営益の下づ営ると<br>気がした。<br>「「「」」」<br>「「」」」<br>「「」」」<br>「「」」」<br>「」」」<br>「」」」<br>「」                                                               |
| 水道事業 | 4211109 | 支出 | 19億9,966万円  | 19億4.978万円  | 97.5% | の施的に支あ水設際的独 と 設 収 か と り 道 置 に 色 立 、 、                                                                                                         |
| 小坦争未 | 資本的     | 収入 | 1億7,196万円   | 3,801万円     | 22.1% |                                                                                                                                               |
|      | 貝本的     | 支出 | 12億3,133万円  | 9億8,950万円   | 80.4% | す 建 と る 、 ち 業 る 法 の 算<br>。 設 は 収 そ 。 と も 令 強 制                                                                                                |