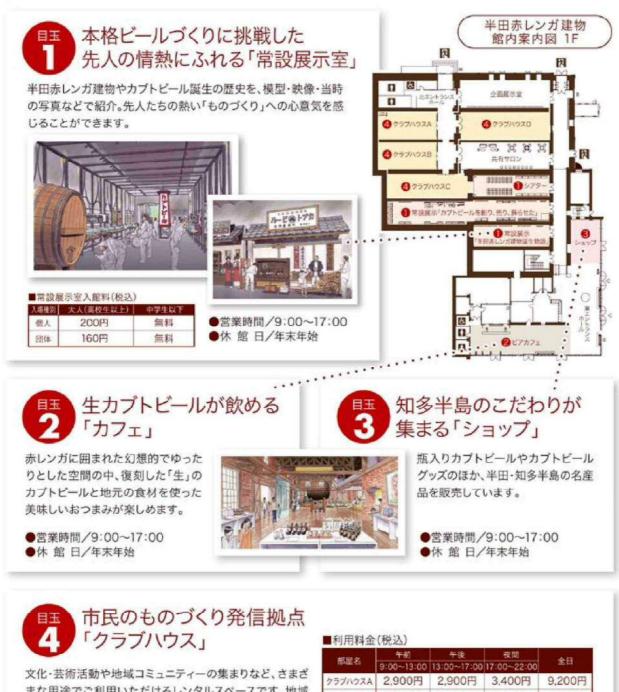

③ はんだ市報

2015.6.1

又化・芸術活動や地域コミュニティーの集まりなど、さまさ まな用途でご利用いただけるレンタルスペースです。地域 の魅力発信や交流促進する場として、市民の皆様に活用い ただくことを目的としています。

| 107 103 44 | 1 184      | 100 Barrier 100 | 000101      | 全日      |  |
|------------|------------|-----------------------------------------------------------------------------------------------------------------|-------------|---------|--|
| 部屋名        | 9:00~13:00 | 13:00~17:00                                                                                                     | 17:00-22:00 |         |  |
| クラブハウスA    | 2,900円     | 2,900円                                                                                                          | 3,400円      | 9,200円  |  |
| クラブハウス日    | 2,900円     | 2,900円                                                                                                          | 3,400円      | 9,200円  |  |
| クラブハウスC    | 3,500円     | 3,500円                                                                                                          | 4,100円      | 11,100円 |  |
| クラブハウスD    | 4.400円     | 4.400円                                                                                                          | 5,100円      | 13,900円 |  |

6/1(月)から予約受付開始! #LCは##B#レンガ選集ホームページへ www.handa-akarenga.jp

【問合わせ】観光課 ☎84-0689

半田赤レンガ建物 指定管理者 株式会社JTBプロモーション ☎24-7031 (7月1日より開通)

【問合わせ】財政課 284-0617

News & Info

PICK UP 情報① 市民のみなさんにお知らせしたい情報を拡大して掲載しています。

| <ul> <li>半田市の財産</li> <li>●土地(道路、学校等の土地も含む):<br/>5,702,759.38㎡</li> <li>●基金(未収金などを含む):<br/>84億5,468万円</li> <li>●建物: 430,754.45㎡</li> <li>●有価証券・出資金: 7億440万円</li> </ul> | ています。<br>ています。<br>ています。 | もって、寺宦の歳出こをてる<br>置するもので、特定の歳入を<br>と区別して経理するために設<br>にするため、一般の歳入歳出<br>にするため、一般の歳入歳出 | <ul> <li>23663</li> <li>3667円、支出</li> <li>37400</li> <li>3663</li> <li>3740</li> <li>3740<th>別会計<br/>(11事</th></li></ul> | 別会計<br>(11事    |
|-----------------------------------------------------------------------------------------------------------------------------------------------------------------------|-------------------------|-----------------------------------------------------------------------------------|------------------------------------------------------------------------------------------------------------------------------------------------------------------------------------------------------------------------------------------------------------------------------------------------------------------------------------------------------------------------------------------------------------------------------------------------------------------------------------------------------------------------------------------------------------------------------------------------------------------------------------------------------------------------------------------------------------------------------------------------------------------------------------------------------------------------------------------------------------------------------------------------------------------------------------------------------------------------------------------------------------------------------------------------------------------------------------------------------------------------------------------------------------------------------------------------------------------------------------------------------------------------------------------------------------------------------------------------------------------------------------------------------------------------------------------------------------------------------------------------------------------------------------------------------------------------------------------------------------------------------------------------------------------------------------|----------------|
| 半田市の人口・世帯・面積                                                                                                                                                          | 区分                      | 予算額                                                                               | 収入済額                                                                                                                                                                                                                                                                                                                                                                                                                                                                                                                                                                                                                                                                                                                                                                                                                                                                                                                                                                                                                                                                                                                                                                                                                                                                                                                                                                                                                                                                                                                                                                                                                                                                               | 収入率            |
| 十田川の人口・世界・回視                                                                                                                                                          |                         | 5 51 64                                                                           | 支出済額<br>101億1,000万円                                                                                                                                                                                                                                                                                                                                                                                                                                                                                                                                                                                                                                                                                                                                                                                                                                                                                                                                                                                                                                                                                                                                                                                                                                                                                                                                                                                                                                                                                                                                                                                                                                                                | 執行率 93.7%      |
| ●人口:118.685人                                                                                                                                                          | 国民健康保険事業                | 108億211万円                                                                         | 101億1,969万円<br>100億1,487万円                                                                                                                                                                                                                                                                                                                                                                                                                                                                                                                                                                                                                                                                                                                                                                                                                                                                                                                                                                                                                                                                                                                                                                                                                                                                                                                                                                                                                                                                                                                                                                                                                                                         | 93.7%          |
| ●世帯:48,602世帯                                                                                                                                                          | A 700 0000 - 1 100      |                                                                                   | 59億7,734万円                                                                                                                                                                                                                                                                                                                                                                                                                                                                                                                                                                                                                                                                                                                                                                                                                                                                                                                                                                                                                                                                                                                                                                                                                                                                                                                                                                                                                                                                                                                                                                                                                                                                         | 83.2%          |
| ●面積: 47.42km                                                                                                                                                          | 介護保険事業                  | 71億8,183万円                                                                        | 64億6,143万円                                                                                                                                                                                                                                                                                                                                                                                                                                                                                                                                                                                                                                                                                                                                                                                                                                                                                                                                                                                                                                                                                                                                                                                                                                                                                                                                                                                                                                                                                                                                                                                                                                                                         | 90.0%          |
| Carolanda de Estre addición                                                                                                                                           | 下水道事業                   | 48億279万円                                                                          | 30億8,078万円                                                                                                                                                                                                                                                                                                                                                                                                                                                                                                                                                                                                                                                                                                                                                                                                                                                                                                                                                                                                                                                                                                                                                                                                                                                                                                                                                                                                                                                                                                                                                                                                                                                                         | 64.1%          |
| (※平成27年3月31日現在)                                                                                                                                                       | 小小坦争未                   | 10[82/07]1]                                                                       | 42億9,010万円                                                                                                                                                                                                                                                                                                                                                                                                                                                                                                                                                                                                                                                                                                                                                                                                                                                                                                                                                                                                                                                                                                                                                                                                                                                                                                                                                                                                                                                                                                                                                                                                                                                                         | 89.3%          |
|                                                                                                                                                                       | 後期高齢者医療事業               | 12億1,379万円                                                                        | 11億4,413万円<br>10億7,845万円                                                                                                                                                                                                                                                                                                                                                                                                                                                                                                                                                                                                                                                                                                                                                                                                                                                                                                                                                                                                                                                                                                                                                                                                                                                                                                                                                                                                                                                                                                                                                                                                                                                           | 94.3%<br>88.8% |
|                                                                                                                                                                       | 乙川中部土地                  |                                                                                   | 2億33万円                                                                                                                                                                                                                                                                                                                                                                                                                                                                                                                                                                                                                                                                                                                                                                                                                                                                                                                                                                                                                                                                                                                                                                                                                                                                                                                                                                                                                                                                                                                                                                                                                                                                             | 21.6%          |
| 市民一人あたりの負担状況                                                                                                                                                          | 区画整理事業                  | 9億2,679万円                                                                         | 5億342万円                                                                                                                                                                                                                                                                                                                                                                                                                                                                                                                                                                                                                                                                                                                                                                                                                                                                                                                                                                                                                                                                                                                                                                                                                                                                                                                                                                                                                                                                                                                                                                                                                                                                            | 54.3%          |
| ●市税:17万8,451円                                                                                                                                                         | 知多半田駅前土地                | 6億8.714万円                                                                         | 191万円                                                                                                                                                                                                                                                                                                                                                                                                                                                                                                                                                                                                                                                                                                                                                                                                                                                                                                                                                                                                                                                                                                                                                                                                                                                                                                                                                                                                                                                                                                                                                                                                                                                                              | 0.3%           |
| ●地方債:48万2.318円                                                                                                                                                        | 区画整理事業                  | 01息0,714万円                                                                        | 6億5,774万円                                                                                                                                                                                                                                                                                                                                                                                                                                                                                                                                                                                                                                                                                                                                                                                                                                                                                                                                                                                                                                                                                                                                                                                                                                                                                                                                                                                                                                                                                                                                                                                                                                                                          | 95.7%          |
|                                                                                                                                                                       | 学校給食                    | 5億85万円                                                                            | 4億6,979万円                                                                                                                                                                                                                                                                                                                                                                                                                                                                                                                                                                                                                                                                                                                                                                                                                                                                                                                                                                                                                                                                                                                                                                                                                                                                                                                                                                                                                                                                                                                                                                                                                                                                          | 93.8%          |
| (前年同期51万4,732円)                                                                                                                                                       | A MARCHINE              |                                                                                   | 4億5,149万円                                                                                                                                                                                                                                                                                                                                                                                                                                                                                                                                                                                                                                                                                                                                                                                                                                                                                                                                                                                                                                                                                                                                                                                                                                                                                                                                                                                                                                                                                                                                                                                                                                                                          | 90.1%          |
| ※市税負担額は、平成26年度の市税の                                                                                                                                                    | 中小企業従業員退職金<br>等福祉共済事業   | 1億8,663万円                                                                         | 1億1,920万円<br>1億3,382万円                                                                                                                                                                                                                                                                                                                                                                                                                                                                                                                                                                                                                                                                                                                                                                                                                                                                                                                                                                                                                                                                                                                                                                                                                                                                                                                                                                                                                                                                                                                                                                                                                                                             | 63.9%<br>71.7% |
| 収入済額を人口で割ったものです。ま                                                                                                                                                     |                         |                                                                                   | 2,036万円                                                                                                                                                                                                                                                                                                                                                                                                                                                                                                                                                                                                                                                                                                                                                                                                                                                                                                                                                                                                                                                                                                                                                                                                                                                                                                                                                                                                                                                                                                                                                                                                                                                                            | 63.4%          |
| た、地方債負担額は、平成27年3月31                                                                                                                                                   | 駐車場事業                   | 3,209万円                                                                           | 2,819万円                                                                                                                                                                                                                                                                                                                                                                                                                                                                                                                                                                                                                                                                                                                                                                                                                                                                                                                                                                                                                                                                                                                                                                                                                                                                                                                                                                                                                                                                                                                                                                                                                                                                            | 87.8%          |
| 日時点の、土地開発公社の借入額を                                                                                                                                                      | 南于共山市界                  | 1.659万円                                                                           | 660万円                                                                                                                                                                                                                                                                                                                                                                                                                                                                                                                                                                                                                                                                                                                                                                                                                                                                                                                                                                                                                                                                                                                                                                                                                                                                                                                                                                                                                                                                                                                                                                                                                                                                              | 39.8%          |
| 含んだ地方債残高を人口で割ったも                                                                                                                                                      | 黑石墓地事業                  | 1,059万円                                                                           | 1.640万円                                                                                                                                                                                                                                                                                                                                                                                                                                                                                                                                                                                                                                                                                                                                                                                                                                                                                                                                                                                                                                                                                                                                                                                                                                                                                                                                                                                                                                                                                                                                                                                                                                                                            | 98.9%          |
| のです。地方債負担額は、昨年度と比                                                                                                                                                     | モーターボート                 | 1,254万円                                                                           | 753万円                                                                                                                                                                                                                                                                                                                                                                                                                                                                                                                                                                                                                                                                                                                                                                                                                                                                                                                                                                                                                                                                                                                                                                                                                                                                                                                                                                                                                                                                                                                                                                                                                                                                              | 60.0%          |
| 較して、市民一人あたり32,414円減                                                                                                                                                   | 競走事業                    | 1,201/1                                                                           | 30万円                                                                                                                                                                                                                                                                                                                                                                                                                                                                                                                                                                                                                                                                                                                                                                                                                                                                                                                                                                                                                                                                                                                                                                                                                                                                                                                                                                                                                                                                                                                                                                                                                                                                               | 2.4%           |
| っています。                                                                                                                                                                | 合 計                     | 263億6,315万円                                                                       | 211億4,766万円                                                                                                                                                                                                                                                                                                                                                                                                                                                                                                                                                                                                                                                                                                                                                                                                                                                                                                                                                                                                                                                                                                                                                                                                                                                                                                                                                                                                                                                                                                                                                                                                                                                                        | 80.2%          |
|                                                                                                                                                                       |                         |                                                                                   | 236億3,621万円                                                                                                                                                                                                                                                                                                                                                                                                                                                                                                                                                                                                                                                                                                                                                                                                                                                                                                                                                                                                                                                                                                                                                                                                                                                                                                                                                                                                                                                                                                                                                                                                                                                                        | 89.7%          |