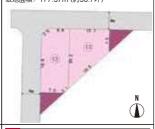

#### 1 2街区17-1画地

分譲価格 18,317,286円 州単価/80,700円 (坪単価/約266,777円) 敷地面積/226.98㎡ (約68.6坪)

#### 2 2街区17-2画地

分譲価格 15,870,957円 ㎡単価/82,700円 (坪単価/約277,388円) 敷地面積/191.91㎡ (約58.0坪)

分譲価格 15,901,692円 州単価/79,600円 (坪単価/約263,140円) 敷地面積/199.77㎡ (約60.4坪)