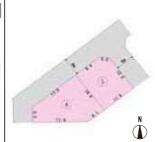

が売主のため、仲介手数料や建築条件がなく、金融機関から融資を受けることも可能です。住宅建築などで土地をお探しの方 は、ぜひご検討ください。 市が施行している乙川中部土地区画整理事業区域内の保留地のうち、面積の大きい9区画を分割して抽せん販売します。 市

#### 1 2街区17-1画地

分譲価格 18,317,286円 州単価/80,700円 (坪単価/約266,777円) 敷地面積/226.98㎡ (約68.6坪)

#### 2 2街区17-2画地

分譲価格 15,870,957円 ㎡単価/82,700円 (坪単価/約277,388円) 敷地面積/191.91㎡ (約58.0坪)

分譲価格 15,901,692円 州単価/79,600円 (坪単価/約263,140円) 敷地面積/199.77㎡ (約60.4坪)

#### 4 9街区1-1画地

分譲価格 13,711,996円 州単価/64,600円 (坪単価/約213,554円) 敷地面積/212.26㎡ (約64.2坪)

#### 5 9街区1-2画地

分譲価格 10,991,785円 カ 展 | 10,331,700円 | | 10,531,700円 | | 10,531

#### 6 12街区15-1画地

分譲価格 10,842,860円 州単価/82,000円 (坪単価/約271,074円) 敷地面積/132,23㎡ (約39,9坪)

#### 7 12街区15-2画地

分譲価格 15,468,189円 ㎡単価/80,300円 (坪単価/約265,455円) 敷地面積/192.63㎡ (約58.2坪)

#### 8 16街区8-1画地

分譲価格 12,971,388円 州単価/71,800円(坪単価/約237,355円) 敷地面積/180.66㎡(約54.6坪)

#### 9 16街区8-2画地

分譲価格 11,127,462円 が単価/72,700円 (坪単価/約240,331円) 敷地面積/153.06㎡ (約46.3坪)