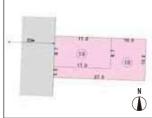

#### 1 2街区17-1画地

分譲価格 18,317,286円 州単価/80,700円 (坪単価/約266,777円) 敷地面積/226.98㎡ (約68.6坪)

#### 2 2街区17-2画地

分譲価格 15,870,957円 ㎡単価/82,700円 (坪単価/約277,388円) 敷地面積/191.91㎡ (約58.0坪)

分譲価格 15,901,692円 州単価/79,600円 (坪単価/約263,140円) 敷地面積/199.77㎡ (約60.4坪)