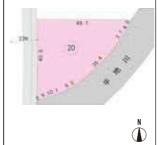

#### 20 54街区5画地

分譲価格 92,929,135円 が が単価/69,100円 (坪単価/約228,430円) 敷地面積/1344.85㎡ (約406.8坪)

※分譲価格は、平成30年3月31日まで有効です。

今回分割して販売する物件のほか、昨年度 に続き先着順にて受付中の物件もあります。 詳細などは、市街地整備課にお問い合わせく ださい。