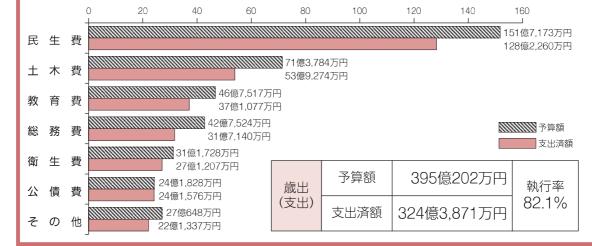

# 般会計の状況 (歳出

## 平成28年度 予算執行状況

【問合わせ】財政課 **284-0617** 

今回の予算執行状況は、平成29年3月31日現在の収入と支出の概況です。 決算状況は12月にお知らせします。

歳入の予算総額395億202万円に対し、収入済額は361億5,694万円です。内訳は、みなさんが納 める市民税や固定資産税などの市税が最も多く、次いで目的に応じて国や県から交付される国庫支 出金や県支出金、消費税の一部を財源として市に交付される地方消費税交付金が多くなっています。 地方交付税には、地域間の財政力格差を調整するための普通交付税と特別交付税があり、その他 には財産収入、寄附金などが含まれています。

歳出の予算総額395億202万円に対し、支出済額は324億3.871万円です。内訳は、子育て支援や 社会保障などの費用である民生費が最も多く、次いで道路・公園・河川などの維持管理や整備などの 費用である土木費、小・中学校や幼稚園に係る費用である教育費が多くなっています。その他には、 消防費、商工費、農林水産業費、議会費などが含まれています。