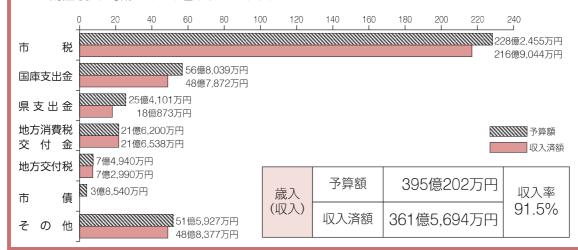

## 平成28年度 予算執行状況

【問合わせ】財政課 **284-0617** 

今回の予算執行状況は、平成29年3月31日現在の収入と支出の概況です。 決算状況は12月にお知らせします。

歳入の予算総額395億202万円に対し、収入済額は361億5,694万円です。内訳は、みなさんが納 める市民税や固定資産税などの市税が最も多く、次いで目的に応じて国や県から交付される国庫支 出金や県支出金、消費税の一部を財源として市に交付される地方消費税交付金が多くなっています。 地方交付税には、地域間の財政力格差を調整するための普通交付税と特別交付税があり、その他 には財産収入、寄附金などが含まれています。