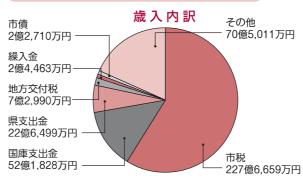

# 歳入総額 385億160万円

# 半田市の財政を家計にたとえてみると

1か月の支出44万1千円(※)をまかなうのに、月収(市税など)や実家からの仕送り(国庫支出金、県支 出金)など、45万5千円の収入がありました。

これからは家族の医療費(扶助費)や家の補修費用(維持補修費)の増加が見込まれるため、生活費(人 件費、物件費など)を切り詰めるとともに、できるだけ貯金(基金)を増やすことも考えなくてはなりませ h.

## はんだ家1ヶ月の家計簿 ※( )は予算上の項目です。

| 収 入                                      |        |
|------------------------------------------|--------|
| 月収〈給料、各種手当〉<br>(市税、地方交付税、地方譲与税ほか)        | 31万2千円 |
| パートなどの副収入、資産活用、雑収入など<br>(使用料、負担金、財産収入など) | 3万5千円  |
| 実家からの仕送り<br>(国·県支出金など)                   | 8万8千円  |
| ローンの借入<br>(市債)                           | 3千円    |
| 先月の残り<br>(繰越金)                           | 1万7千円  |
| 合 計                                      | 45万5千円 |