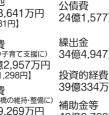

歳出総額を市民一人当たりに 換算すると31万4,037円にな ります。

【 】内の金額は平成28年度末の 住民基本台帳人口(118,960人) で割った市民一人当たりの支出額

公債費 (借入金の返済に) 24億1,576万円 【2万307円】 衛牛費

ごみ処理や健康管理に) 30億6,273万円 【2万5,746円】 教育費 (学校整備や教育振興に)

40億7,182万円 【3万4,228円】 総務費 (行政の運営に) 41億4,891万円 【3万4,876円】

| 支 出                           |        |
|-------------------------------|--------|
| 家族の医療費など<br>(扶助費)             | 10万5千円 |
| □一ンの返済<br>(公債費)               | 2万9千円  |
| 生活費〈食費、光熱費など〉 (人件費、物件費)       | 12万7千円 |
| 家の増改築、補修など<br>(維持修理費、普通建設事業費) | 5万2千円  |
| 家族への仕送り<br>(繰出金、補助費)          | 9万8千円  |
| 貯金、その他雑費<br>(基金積立金など)         | 3万円    |
| 승 計                           | 44万1千円 |