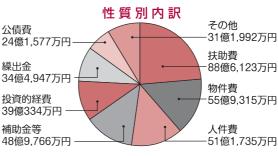

# 歳出総額 373億5.789万円

黒字収支となりました。

もそれぞ

保

その他 31億1,992万円 扶助費 88億6,123万円 物件費 ·55億9,315万円 人件費