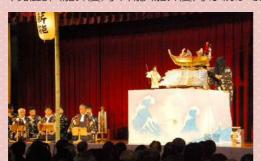

# ユネスコ無形文化遺産登録一周年 伝統×伝統のコラボレーション「海辺の亀崎薪能」

ら大きな拍手が 沸き起こってい

これからの祭

ました。

10月21日(土)、亀崎潮干祭のユネスコ無 形文化遺産登録一周年を記念し、「海辺の亀 崎薪能」が、亀崎小学校体育館で開催されま した。

これは、亀崎潮干祭のからくり人形や祭り 囃子の源流のひとつであり日本の伝統芸能 の「能」と、からく人形を同時に上演し、潮干

祭が伝統ある祭りであることを"目で、耳で、肌で"感じてもらい たいと

島崎

潮干祭保存会が

企画したものです。

当日は約850人の観客が集まり、亀崎中切組のからくり人形 「猩々」と「能」の共演からはじまり、亀崎田中組のからくり人形 「傀儡師(船弁慶)」、「能(船弁慶)」が続けて上演され、会場か

▲からくり人形 「傀儡師 (船弁慶) |