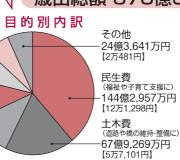

歳出総額を市民一人当たりに 換算すると31万4,037円にな ります。

【 】内の金額は平成28年度末の 住民基本台帳人口(118,960人) で割った市民一人当たりの支出額

公債費 (借入金の返済に) 24億1,576万円 【2万307円】 衛牛費

ごみ処理や健康管理に) 30億6,273万円 【2万5,746円】 教育費 (学校整備や教育振興に)

40億7,182万円 【3万4,228円】 総務費 (行政の運営に) 41億4,891万円 【3万4,876円】

# 歳出総額 373億5.789万円

黒字収支となりました。

もそれぞ

保

その他 31億1,992万円 扶助費 88億6,123万円 物件費 ·55億9,315万円 人件費

| 支 出                           |        |
|-------------------------------|--------|
| 家族の医療費など<br>(扶助費)             | 10万5千円 |
| □一ンの返済<br>(公債費)               | 2万9千円  |
| 生活費〈食費、光熱費など〉 (人件費、物件費)       | 12万7千円 |
| 家の増改築、補修など<br>(維持修理費、普通建設事業費) | 5万2千円  |
| 家族への仕送り<br>(繰出金、補助費)          | 9万8千円  |
| 貯金、その他雑費<br>(基金積立金など)         | 3万円    |
| 승 計                           | 44万1千円 |