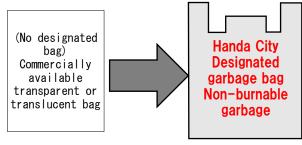

#### Non-burnable garbage is also designated as a designated garbage bag system.

Newly designated garbage bag (Non-burnable garbage)

Large 45\(\ell\) 1 bag 10 pieces 500 yen Small 30\(\ell\) 1 bag 10 pieces 300 yen Extra small 20\(\ell\) 1 bag 10 pieces 200 yen

\* Sales price includes consumption tax

The new bag will be on sale from February

• After April 1, 2021, please put it out at the garbage station in the designated garbage bag (gray).

(grav)