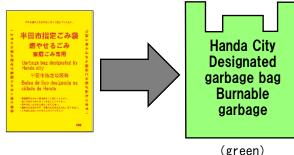

#### Handa City designated garbage bag changes

from yellow to green

Newly designated garbage bag (burnable garbage)

Large 45\(\ell\) 1 bag 10 pieces 500 yen Small 30\(\ell\) 1 bag 10 pieces 300 yen Extra small 20\(\ell\) 1 bag 10 pieces 200 yen \* Sales price includes consumption tax

The new bag will be on sale from February

• The designated garbage bag (yellow) you are currently using cannot be used when you put it out at the garbage station after April 1, 2021. Please make a planned purchase.