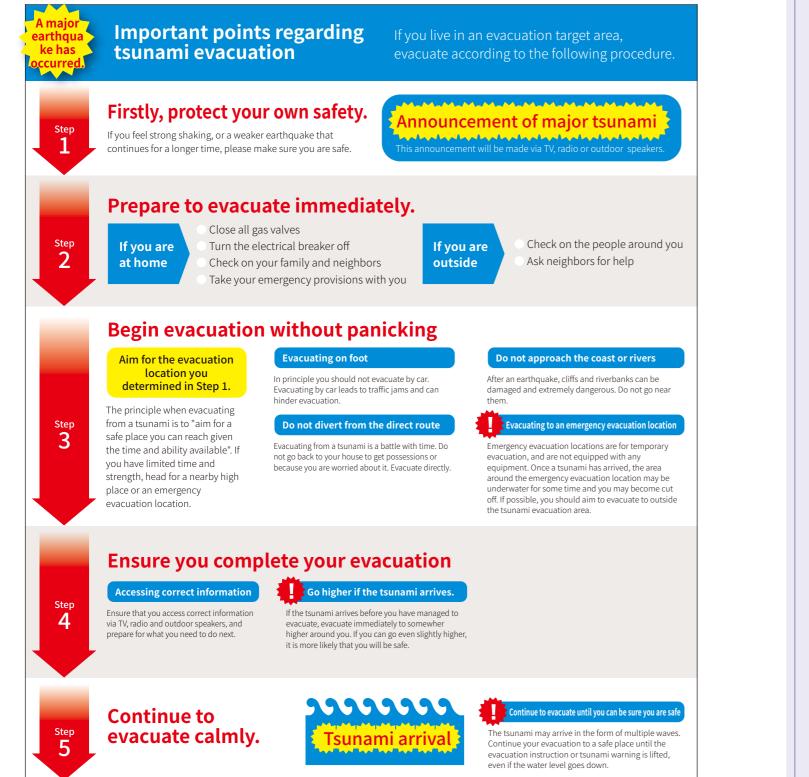

## Step 3

## How to determine when is the correct time to evacuate

When a disaster occurs, it is important that you gather relevant information from the section titled "How to Gather Information" in Chapter 2, and use this information to evacuate safely. In some cases, a disaster may occur before an evacuation order is issued by the authorities. You should pay attention to earthquake information and the situation around you, and take action to preserve life if you sense danger.

### Tsunami evacuation

Please write down here what you have learned/decided during steps 1 to 3.

# Be prepared for flooding

My location ( is / is not ) in the evacuation target area when a tsunami occurs.

- If there is the threat of a tsunami, aim for the evacuation destination point.
- If you are strong enough, escape to a temporary tsunami evacuation location.
- If there is no time to evacuate, and you need to evacuate urgently, escape to an emergency evacuation location.

| In princip<br>you shou<br>evacuate<br>foot. | ld                                                                                  |
|---------------------------------------------|-------------------------------------------------------------------------------------|
|                                             | Temporary tsunami evacuation location                                               |
|                                             |                                                                                     |
|                                             | Evacuation destination point                                                        |
|                                             |                                                                                     |
|                                             | Emergency evacuation locations                                                      |
|                                             | Λ                                                                                   |
|                                             | If you have time and the ability during a tsunami evacuation, aim for a safe place. |
| *The ti                                     | me required is shown to the bottom right of the detailed                            |