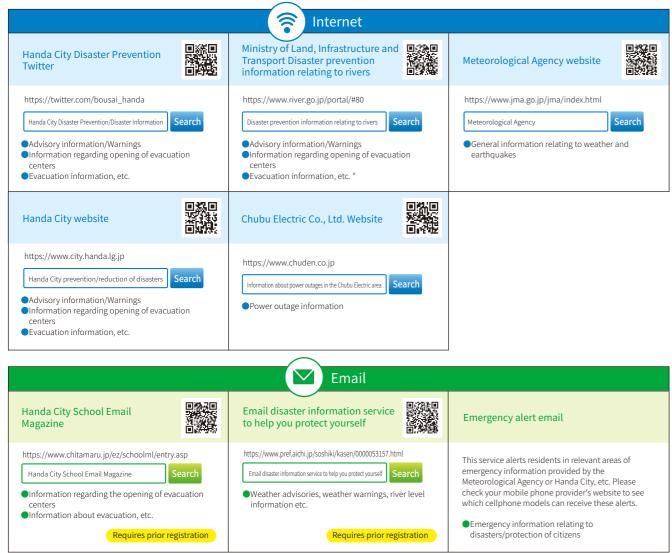

|                                                         |                                                                       |                      | Main contents of notification                   |                                         |                                            |                                             |                                       |
|---------------------------------------------------------|-----------------------------------------------------------------------|----------------------|-------------------------------------------------|-----------------------------------------|--------------------------------------------|---------------------------------------------|---------------------------------------|
| Source of information                                   | Name etc.                                                             | Medium               | Information<br>about<br>weather/earthq<br>uakes | Status of opening of evacuation centers | Information<br>about river<br>water levels | Evacuation information (announcements etc.) | Information<br>about power<br>outages |
| Meteorological<br>Agency                                | Website                                                               | Internet             | •                                               |                                         |                                            |                                             |                                       |
| Ministry of<br>Land,<br>Infrastructure<br>and Transport | River disaster<br>information                                         | Internet             | •                                               |                                         | •                                          | •                                           |                                       |
| Aichi<br>Prefecture                                     | Email disaster<br>information service to<br>help you protect yourself | Email                | •                                               |                                         | •                                          | •                                           |                                       |
|                                                         | Website                                                               | Internet             | •                                               | •                                       |                                            | •                                           |                                       |
|                                                         | Handa City Disaster<br>Prevention Twitter                             | Internet             | •                                               | •                                       |                                            | •                                           |                                       |
|                                                         | School Email Magazine                                                 | Email                |                                                 | •                                       |                                            | •                                           |                                       |
| Handa City                                              | Emergency Information<br>Email                                        | Email                |                                                 |                                         |                                            | •                                           |                                       |
|                                                         | Disaster prevention<br>wireless broadcasts<br>Notification vehicles   | Other<br>information |                                                 |                                         |                                            | •                                           |                                       |
| Broadcasters                                            | Data broadcasts                                                       | TV                   | •                                               | •                                       | •                                          | •                                           |                                       |
| Chubu Electric<br>Power Co., Ltd.                       | Website                                                               | Internet             |                                                 |                                         |                                            |                                             | •                                     |